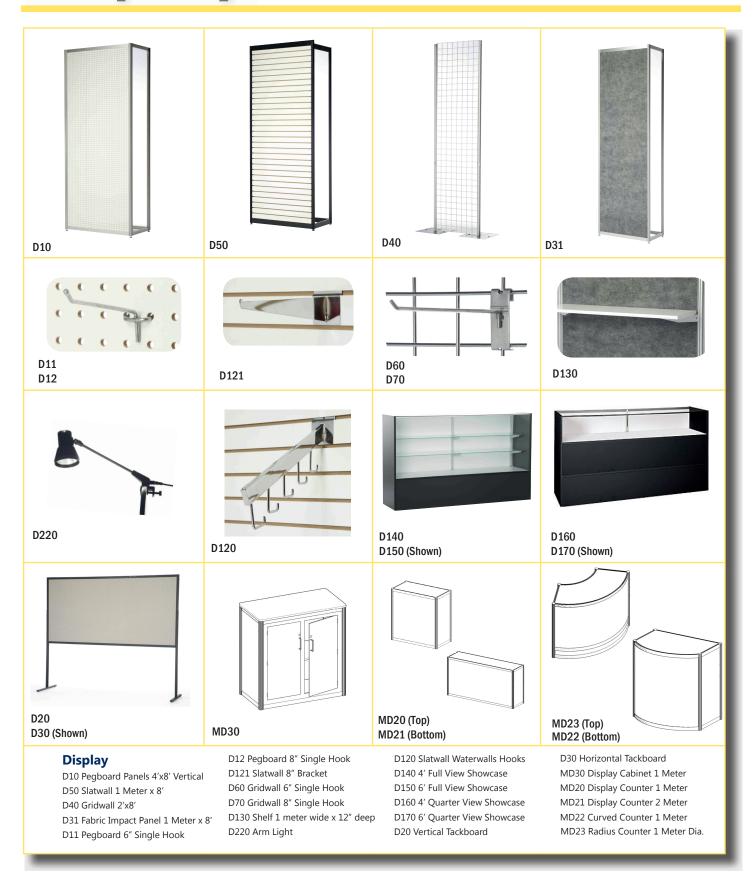

| ITEM QTY      | ,                                          | DISCOUNT<br>RATES | STANDARD AMOUNT<br>RATES | ITEM<br># |                                   | RATES       | STANDARD AMOUNT<br>RATES |
|---------------|--------------------------------------------|-------------------|--------------------------|-----------|-----------------------------------|-------------|--------------------------|
|               | ACCESSO                                    | DIEC              |                          |           | DISPLA                            | Y           |                          |
| A10           | Wastebasket                                | _                 | 32.95                    | D10       | Pegboard Panels (4'x8')           | 253.30      | 329.25                   |
| A20           | Tripod Easels                              | 42.20             | 54.90                    | D11       | Pegboard 6" Single Hook           | 14.30       | 18.59                    |
| D250          | —Chrome Sign Holder                        | 155.65            | 202.35                   | D12       | Pegboard 8" Single Hook           | 16.70       | 21.71                    |
| A30           | —Chrome Stanchion                          | 31.65             | 41.15                    | D20       | Tackboard Panels (4'x8')          | 189.95      | 246.95                   |
| A40           | Velour Rope 6' Black                       | 31.65             | 41.15                    |           | ☐ Horiz. ☐ Vert.                  |             |                          |
| A50           | Coat Tree                                  | 91.80             | 119.35                   | D31       | Fabric Impact Panel 1 Meter x 8'. | 464.40      | 603.72                   |
| A60           | —Chrome Bag Rack                           | 91.80             | 119.35                   | D40       | Gridwall 2'x8' Black              | 173.10      | 225.00                   |
| A70           | Literature Rack                            | 179.40            | 233.25                   | D60       | Gridwall 6" Single Hook           | 14.30       | 18.59                    |
| A80           | —Garment Rack 5'                           | 98.50             | 128.05                   | D70       | Gridwall 8" Single Hook           | 16.70       | 21.71                    |
| A90           | 2 Way Straight Arm Rack                    | 135.10            | 175.60                   | D50       | Slatwall 1 Meter x 8'             | 232.20      | 301.85                   |
| A100          | 4 Way Slant Arm Rack                       | 151.25            | 196.65                   | D120      | Slatwall Waterwalls Hooks         | 38.00       | 49.40                    |
| A106          | Raffle Ticket Drum                         | 80.00             | 104.00                   | D121      | Slatwall 8" Bracket               | 16.70       | 21.71                    |
| A107          | Fishbowl                                   | 25.00             | 32.50                    | D130      | Shelf 1 meter wide                | 63.00       | 82.30                    |
| A110          | —6' Tensabarrier                           | 143.55            | 186.60                   | D210      | Acrylic Holder                    | 26.40       | 34.30                    |
|               |                                            |                   |                          | D220      | Arm Light                         | 56.30       | 73.15                    |
|               | DISPLAY CABINETS A                         | ND COUN           | TERS                     | D140      | 4' Full View Showcase             | 559.35      | 727.15                   |
|               |                                            |                   |                          | D150      | 6' Full View Showcase             | 601.55      | 782.00                   |
|               | ☐ Black Fabric ☐ Gray F                    |                   | /hite PVC                | D160      | 4' Quarter View Showcase          | 474.90      | 617.40                   |
| _             | Counter 1M x 1/2M x 42" High, Counter Lock |                   |                          | D170      | 6' Quarter View Showcase          | 534.70      | 695.15                   |
|               | —Counter Lock                              |                   |                          |           |                                   |             |                          |
| MD21——        | —Counter 21vi x 1/21vi x 42 High, w        | /31161102         | 0.70 1074.70             |           |                                   |             |                          |
|               | 2 Counter Locks                            | 6                 | 5.80 86.90               |           | Looking for something else        |             |                          |
|               | —Curved Counter 1M x 1/2M x 42" F          |                   |                          | a         | t Exhibitor.Services@Heritage     | :5v5.com 10 | or assistance.           |
| _             | Counter Lock                               | _                 |                          |           |                                   |             |                          |
| MD23          | Radius Counter 1M x 1/2M x 42" H           | ligh78            | 30.15 1014.15            |           |                                   |             |                          |
|               |                                            |                   |                          |           |                                   | 10%         | Тах                      |
| MD30          | Cabinet 1M x 1/2M x 42" (White C           | Only/ Comes With  | Lock & Shelf)            |           |                                   | TOTAL C     | ORDER                    |
|               |                                            | 70                | 9.20 921.96              |           |                                   |             |                          |
|               |                                            |                   |                          | <u> </u>  |                                   |             |                          |
| NAME OF CON   | NVENTION BCA 2018                          |                   |                          |           |                                   | BOOTH #     |                          |
| EXHIBITING CO | DMPANY                                     |                   | PHON                     | E#        | FAX #                             |             |                          |
| ADDRESS       |                                            |                   | CITY                     |           | STATEZIP                          |             |                          |
| EMAIL ORDER   | CONFIRMATION & INVOICE TO                  |                   |                          |           |                                   |             |                          |
| CONTACT NAM   | ME                                         |                   |                          |           | DA                                | TE          |                          |

# Display

620 Shenandoah Avenue | St. Louis, MO 63104 Phone 314-534-8500 | Fax 314-534-8050 Exhibitor.Services@heritagesvs.com