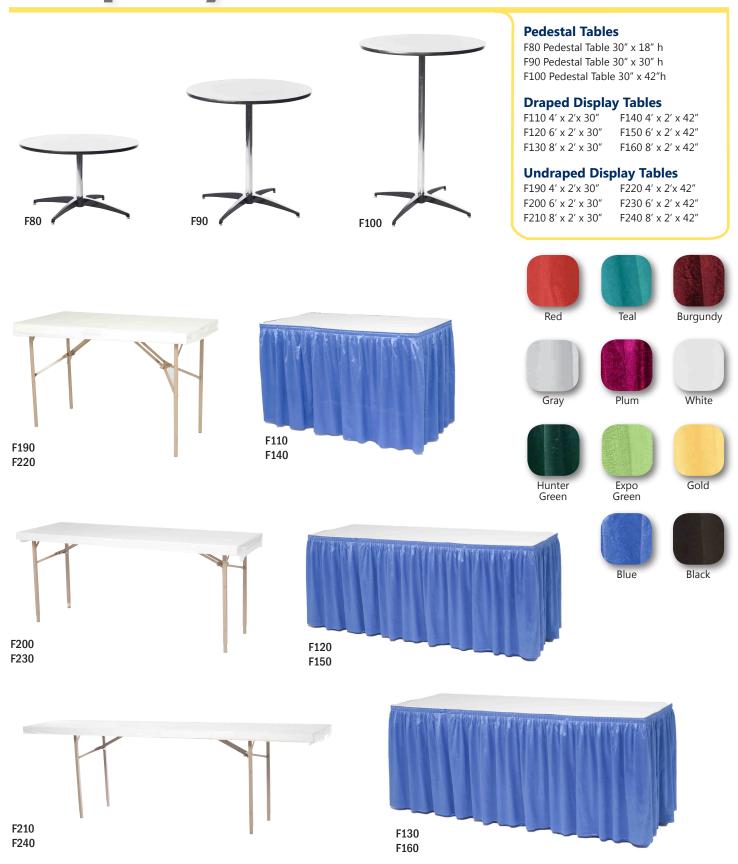

| ITEM QTY      |                                                           | DISCOUNT<br>RATES | STANDARD AMOUNT RATES | ITEM Q1 | TY .                             | DISCOUNT<br>RATES | STANDARD AMOUNT<br>RATES |
|---------------|-----------------------------------------------------------|-------------------|-----------------------|---------|----------------------------------|-------------------|--------------------------|
|               | FURNITUR                                                  | E                 |                       |         | DRAPED DISPLA                    | Y TABLE           |                          |
| F60           | Plastic Side Chair (White)                                |                   | 93.75                 | F110    | 4' Table – 30" high              | 130.15            | 169.20                   |
| F50           | Padded Sled Base Chair (Gray)                             | 94.10             | 122.35                | F120    | 6' Table – 30" high              | 156.55            | 203.50                   |
| F9            | _ Padded Chair (Gray)                                     | 94.10             | 122.35                | F130    | 8' Table – 30" high              |                   | 237.80                   |
| F10           | _ Padded Arm Chair (Gray)                                 |                   | 132.60                | F140    | 4' Table – 42" Counter high      | 161.80            | 210.35                   |
| F20           | _ Custom Padded Arm Chair                                 | 120.50            | 156.65                | F150    | 6' Table – 42" Counter high      |                   | 244.65                   |
| F30           | Padded High Stool (Gray)                                  | 115.20            | 149.75                | F160    | 8' Table – 42" Counter high      | 214.60            | 278.95                   |
| F40           | _ Custom Padded High Stool                                |                   | 196.65                | F170    | 4th side table drape             | 54.55             | 70.90                    |
| LC01          | _ Black/Expresso Couch                                    |                   | 643.50                |         |                                  |                   |                          |
| LC02          | _ Black/Expresso Chair                                    |                   | 406.00                |         | □red □blue □teal □bur            |                   |                          |
| F75           | _ Executive Chair                                         | 195.00            | 253.50                |         | □GRAY □BLACK □WHITE              | □GOLD □           | EXPO GREEN               |
|               |                                                           |                   |                       |         | UNDRAPED DISPL                   |                   |                          |
|               | CARPET                                                    |                   |                       | F190    | 4' Table – 30" high              |                   | 108.60                   |
| C10           | _ 9' X 10'                                                | 191.70            | 249.25                | F200    | 6' Table – 30" high              |                   | 132.60                   |
| C20           | _ 9' X 20'                                                | 376.40            | 489.35                | F210    | 8' Table – 30" high              |                   | 157.80                   |
| C30           | _ 9' X 30'                                                | 562.85            | 731.70                | F220    | 4' Table – 42" Counter high      |                   | 117.75                   |
| C40           | _ 9' X 40'                                                | 756.35            | 983.25                | -       | 6' Table – 42" Counter high      |                   | 139.50                   |
| C50           | _ 9' X Per 10' increment                                  | 191.70            | 249.25                | F240    | 8' Table – 42" Counter high      |                   | 170.35                   |
|               |                                                           |                   |                       |         | 30" Diameter Pedestal Table (Gra | , ,               | 235.50                   |
|               | <b>PET</b> (Indicate Dimensions for Specia<br>            | -                 |                       | Fö      | TABLE RISERS COVE                | RED WH            | TE                       |
| COLORS:       | □RED □ BLUE □ HUNTER (                                    | GREEN 🗆           | BURGUNDY              |         | (Riser Dimension: 10" W          | _                 |                          |
|               | □ PLUM □ GRAY □                                           | BLACK             |                       | F260    | 6' Long riser                    |                   | 91.90                    |
|               |                                                           |                   |                       | F270    | 8' Long riser                    | 85.50             | 111.15                   |
| Area c        | arpet is required for all booths la                       |                   |                       |         |                                  |                   |                          |
|               | configured as islands or po                               | eninsula are      | eas.                  |         | SPECIAL DRAPE BAC                |                   |                          |
| DADDING       | AND MCOUFFN (00 fti-)                                     |                   |                       | F280    | 3' H. Background/per ft          |                   |                          |
|               | AND VISQUEEN (90 sq. ft. min.) _' X' Carpet padding/per s | . 4 1 <i>C</i>    | 2.05                  | F290    | 8' H. Background/per ft          | 19.35             | 25.15                    |
|               | _ X' Carpet padding/per s<br>_'X' Visqueen covering/pe    |                   |                       |         | D D D                            |                   |                          |
| C8U           | X visqueen covering/pe                                    | er sq. 1t93       | 1.25                  |         | ☐ RED ☐ BLUE ☐ TEAL ☐ BUR        |                   |                          |
|               |                                                           |                   |                       | ∐ PLUM  | □ GRAY □ BLACK □ WHITE □         |                   |                          |
|               |                                                           |                   |                       |         | *Show colors will be given when  | color is not      | selected.                |
|               |                                                           |                   |                       |         |                                  |                   |                          |
|               |                                                           |                   |                       |         |                                  | <b>10%</b> Ta     | x                        |
|               |                                                           |                   |                       |         | тот                              | AL ORDE           | R                        |
| NAME OF CON   | VENTION BCA 2018                                          |                   |                       |         | воотн                            | #                 |                          |
| EXHIBITING CO | DMPANY                                                    |                   | PHONE                 | #       | FAX #                            |                   |                          |
| ADDRESS       |                                                           |                   |                       |         | STATEZIP                         |                   |                          |
|               | CONFIRMATION & INVOICE TO                                 |                   |                       |         |                                  |                   |                          |
|               | ле                                                        |                   |                       |         |                                  |                   |                          |
|               |                                                           |                   |                       |         |                                  |                   |                          |

# Display Tables

620 Shenandoah Avenue | St. Louis, MO 63104 Phone 314-534-8500 | Fax 314.534.8050