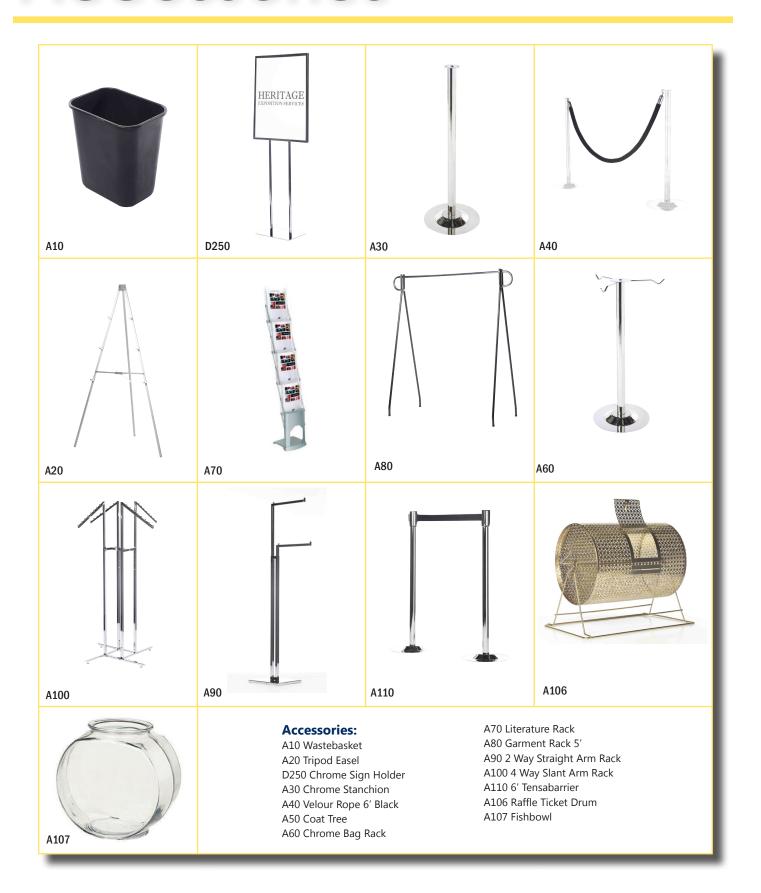

| ITEM QTY      | ,                                          | DISCOUNT<br>RATES | STANDARD AMOUNT<br>RATES | ITEM<br># |                                   | RATES       | STANDARD AMOUNT<br>RATES |
|---------------|--------------------------------------------|-------------------|--------------------------|-----------|-----------------------------------|-------------|--------------------------|
|               | ACCESSO                                    | DIEC              |                          |           | DISPLA                            | Y           |                          |
| A10           | Wastebasket                                | _                 | 32.95                    | D10       | Pegboard Panels (4'x8')           | 253.30      | 329.25                   |
| A20           | Tripod Easels                              | 42.20             | 54.90                    | D11       | Pegboard 6" Single Hook           | 14.30       | 18.59                    |
| D250          | —Chrome Sign Holder                        | 155.65            | 202.35                   | D12       | Pegboard 8" Single Hook           | 16.70       | 21.71                    |
| A30           | —Chrome Stanchion                          | 31.65             | 41.15                    | D20       | Tackboard Panels (4'x8')          | 189.95      | 246.95                   |
| A40           | Velour Rope 6' Black                       | 31.65             | 41.15                    |           | ☐ Horiz. ☐ Vert.                  |             |                          |
| A50           | Coat Tree                                  | 91.80             | 119.35                   | D31       | Fabric Impact Panel 1 Meter x 8'. | 464.40      | 603.72                   |
| A60           | —Chrome Bag Rack                           | 91.80             | 119.35                   | D40       | Gridwall 2'x8' Black              | 173.10      | 225.00                   |
| A70           | Literature Rack                            | 179.40            | 233.25                   | D60       | Gridwall 6" Single Hook           | 14.30       | 18.59                    |
| A80           | —Garment Rack 5'                           | 98.50             | 128.05                   | D70       | Gridwall 8" Single Hook           | 16.70       | 21.71                    |
| A90           | 2 Way Straight Arm Rack                    | 135.10            | 175.60                   | D50       | Slatwall 1 Meter x 8'             | 232.20      | 301.85                   |
| A100          | 4 Way Slant Arm Rack                       | 151.25            | 196.65                   | D120      | Slatwall Waterwalls Hooks         | 38.00       | 49.40                    |
| A106          | Raffle Ticket Drum                         | 80.00             | 104.00                   | D121      | Slatwall 8" Bracket               | 16.70       | 21.71                    |
| A107          | Fishbowl                                   | 25.00             | 32.50                    | D130      | Shelf 1 meter wide                | 63.00       | 82.30                    |
| A110          | —6' Tensabarrier                           | 143.55            | 186.60                   | D210      | Acrylic Holder                    | 26.40       | 34.30                    |
|               |                                            |                   |                          | D220      | Arm Light                         | 56.30       | 73.15                    |
|               | DISPLAY CABINETS A                         | ND COUN           | TERS                     | D140      | 4' Full View Showcase             | 559.35      | 727.15                   |
|               |                                            |                   |                          | D150      | 6' Full View Showcase             | 601.55      | 782.00                   |
|               | ☐ Black Fabric ☐ Gray F                    |                   | /hite PVC                | D160      | 4' Quarter View Showcase          | 474.90      | 617.40                   |
| _             | Counter 1M x 1/2M x 42" High, Counter Lock |                   |                          | D170      | 6' Quarter View Showcase          | 534.70      | 695.15                   |
|               | —Counter Lock                              |                   |                          |           |                                   |             |                          |
| MD21——        | —Counter 21vi x 1/21vi x 42 High, w        | /31161102         | 0.70 1074.70             |           |                                   |             |                          |
|               | 2 Counter Locks                            | 6                 | 5.80 86.90               |           | Looking for something else        |             |                          |
|               | —Curved Counter 1M x 1/2M x 42" F          |                   |                          | a         | t Exhibitor.Services@Heritage     | :5v5.com 10 | or assistance.           |
| _             | Counter Lock                               | _                 |                          |           |                                   |             |                          |
| MD23          | Radius Counter 1M x 1/2M x 42" H           | ligh78            | 30.15 1014.15            |           |                                   |             |                          |
|               |                                            |                   |                          |           |                                   | 10%         | Тах                      |
| MD30          | Cabinet 1M x 1/2M x 42" (White C           | Only/ Comes With  | Lock & Shelf)            |           |                                   | TOTAL C     | ORDER                    |
|               |                                            | 70                | 9.20 921.96              |           |                                   |             |                          |
|               |                                            |                   |                          | <u> </u>  |                                   |             |                          |
| NAME OF CON   | NVENTION BCA 2018                          |                   |                          |           |                                   | BOOTH #     |                          |
| EXHIBITING CO | DMPANY                                     |                   | PHON                     | E#        | FAX #                             |             |                          |
| ADDRESS       |                                            |                   | CITY                     |           | STATEZIP                          |             |                          |
| EMAIL ORDER   | CONFIRMATION & INVOICE TO                  |                   |                          |           |                                   |             |                          |
| CONTACT NAM   | ME                                         |                   |                          |           | DA                                | TE          |                          |

# Accessories