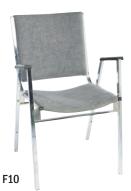

| ITEM QTY      |                                                           | DISCOUNT<br>RATES | STANDARD AMOUNT RATES | ITEM Q1 | TY .                             | DISCOUNT<br>RATES | STANDARD AMOUNT<br>RATES |
|---------------|-----------------------------------------------------------|-------------------|-----------------------|---------|----------------------------------|-------------------|--------------------------|
|               | FURNITUR                                                  | E                 |                       |         | DRAPED DISPLA                    | Y TABLE           |                          |
| F60           | Plastic Side Chair (White)                                |                   | 93.75                 | F110    | 4' Table – 30" high              | 130.15            | 169.20                   |
| F50           | Padded Sled Base Chair (Gray)                             | 94.10             | 122.35                | F120    | 6' Table – 30" high              | 156.55            | 203.50                   |
| F9            | _ Padded Chair (Gray)                                     | 94.10             | 122.35                | F130    | 8' Table – 30" high              |                   | 237.80                   |
| F10           | _ Padded Arm Chair (Gray)                                 |                   | 132.60                | F140    | 4' Table – 42" Counter high      | 161.80            | 210.35                   |
| F20           | _ Custom Padded Arm Chair                                 | 120.50            | 156.65                | F150    | 6' Table – 42" Counter high      |                   | 244.65                   |
| F30           | Padded High Stool (Gray)                                  | 115.20            | 149.75                | F160    | 8' Table – 42" Counter high      | 214.60            | 278.95                   |
| F40           | _ Custom Padded High Stool                                |                   | 196.65                | F170    | 4th side table drape             | 54.55             | 70.90                    |
| LC01          | _ Black/Expresso Couch                                    |                   | 643.50                |         |                                  |                   |                          |
| LC02          | _ Black/Expresso Chair                                    |                   | 406.00                |         | □red □blue □teal □bur            |                   |                          |
| F75           | _ Executive Chair                                         | 195.00            | 253.50                |         | □GRAY □BLACK □WHITE              | □GOLD □           | EXPO GREEN               |
|               |                                                           |                   |                       |         | UNDRAPED DISPL                   |                   |                          |
|               | CARPET                                                    |                   |                       | F190    | 4' Table – 30" high              |                   | 108.60                   |
| C10           | _ 9' X 10'                                                | 191.70            | 249.25                | F200    | 6' Table – 30" high              |                   | 132.60                   |
| C20           | _ 9' X 20'                                                | 376.40            | 489.35                | F210    | 8' Table – 30" high              |                   | 157.80                   |
| C30           | _ 9' X 30'                                                | 562.85            | 731.70                | F220    | 4' Table – 42" Counter high      |                   | 117.75                   |
| C40           | _ 9' X 40'                                                | 756.35            | 983.25                | -       | 6' Table – 42" Counter high      |                   | 139.50                   |
| C50           | _ 9' X Per 10' increment                                  | 191.70            | 249.25                | F240    | 8' Table – 42" Counter high      |                   | 170.35                   |
|               |                                                           |                   |                       |         | 30" Diameter Pedestal Table (Gra | , ,               | 235.50                   |
|               | <b>PET</b> (Indicate Dimensions for Specia<br>            | -                 |                       | Fö      | TABLE RISERS COVE                | RED WH            | TE                       |
| COLORS:       | □RED □ BLUE □ HUNTER (                                    | GREEN 🗆           | BURGUNDY              |         | (Riser Dimension: 10" W          | _                 |                          |
|               | □ PLUM □ GRAY □                                           | BLACK             |                       | F260    | 6' Long riser                    |                   | 91.90                    |
|               |                                                           |                   |                       | F270    | 8' Long riser                    | 85.50             | 111.15                   |
| Area c        | arpet is required for all booths la                       |                   |                       |         |                                  |                   |                          |
|               | configured as islands or po                               | eninsula are      | eas.                  |         | SPECIAL DRAPE BAC                |                   |                          |
| DADDING       | AND MCOUFFN (00 fti-)                                     |                   |                       | F280    | 3' H. Background/per ft          |                   |                          |
|               | AND VISQUEEN (90 sq. ft. min.) _' X' Carpet padding/per s | . 4 1 <i>C</i>    | 2.05                  | F290    | 8' H. Background/per ft          | 19.35             | 25.15                    |
|               | _ X' Carpet padding/per s<br>_'X' Visqueen covering/pe    |                   |                       |         | D D D                            |                   |                          |
| C8U           | X visqueen covering/pe                                    | er sq. 1t93       | 1.25                  |         | ☐ RED ☐ BLUE ☐ TEAL ☐ BUR        |                   |                          |
|               |                                                           |                   |                       | ∐ PLUM  | □ GRAY □ BLACK □ WHITE □         |                   |                          |
|               |                                                           |                   |                       |         | *Show colors will be given when  | color is not      | selected.                |
|               |                                                           |                   |                       |         |                                  |                   |                          |
|               |                                                           |                   |                       |         |                                  | <b>10%</b> Ta     | x                        |
|               |                                                           |                   |                       |         | тот                              | AL ORDE           | R                        |
| NAME OF CON   | VENTION BCA 2018                                          |                   |                       |         | воотн                            | #                 |                          |
| EXHIBITING CO | DMPANY                                                    |                   | PHONE                 | #       | FAX #                            |                   |                          |
| ADDRESS       |                                                           |                   |                       |         | STATEZIP                         |                   |                          |
|               | CONFIRMATION & INVOICE TO                                 |                   |                       |         |                                  |                   |                          |
|               | ле                                                        |                   |                       |         |                                  |                   |                          |
|               |                                                           |                   |                       |         |                                  |                   |                          |

# **Furniture**

F60 Plastic Side Chair, White F50 Padded Sled Base Chair, Gray F9 Padded Chair, Gray F10 Padded Arm Chair, Gray F30 Padded High Stool, Gray F20 Padded Arm Chair, Custom F40 Padded High Stool, Custom F75 Executive Chair LC02 Black/Expresso Chair F245 Coffee Table LC01 Black/Expresso Couch