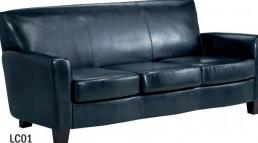

# **Furniture**

F60 Plastic Side Chair, White F50 Padded Sled Base Chair, Gray F9 Padded Chair, Gray F10 Padded Arm Chair, Gray F30 Padded High Stool, Gray F20 Padded Arm Chair, Custom F40 Padded High Stool, Custom F75 Executive Chair LC02 Black/Expresso Chair F245 Coffee Table LC01 Black/Expresso Couch

**Carpet** 

**Black** 

F30

\*Chair is 33" wide x 33" tall x 33" deep

\*Couch is 7' wide x 3' tall x 40" deep