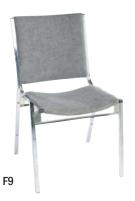

| ITEM QTY      |                                                           | DISCOUNT<br>RATES | STANDARD AMOUNT RATES | ITEM Q1 | TY .                             | DISCOUNT<br>RATES | STANDARD AMOUNT<br>RATES |
|---------------|-----------------------------------------------------------|-------------------|-----------------------|---------|----------------------------------|-------------------|--------------------------|
|               | FURNITUR                                                  | E                 |                       |         | DRAPED DISPLA                    | Y TABLE           |                          |
| F60           | Plastic Side Chair (White)                                |                   | 93.75                 | F110    | 4' Table – 30" high              | 130.15            | 169.20                   |
| F50           | Padded Sled Base Chair (Gray)                             | 94.10             | 122.35                | F120    | 6' Table – 30" high              | 156.55            | 203.50                   |
| F9            | _ Padded Chair (Gray)                                     | 94.10             | 122.35                | F130    | 8' Table – 30" high              |                   | 237.80                   |
| F10           | _ Padded Arm Chair (Gray)                                 |                   | 132.60                | F140    | 4' Table – 42" Counter high      | 161.80            | 210.35                   |
| F20           | _ Custom Padded Arm Chair                                 | 120.50            | 156.65                | F150    | 6' Table – 42" Counter high      |                   | 244.65                   |
| F30           | Padded High Stool (Gray)                                  | 115.20            | 149.75                | F160    | 8' Table – 42" Counter high      | 214.60            | 278.95                   |
| F40           | _ Custom Padded High Stool                                |                   | 196.65                | F170    | 4th side table drape             | 54.55             | 70.90                    |
| LC01          | _ Black/Expresso Couch                                    |                   | 643.50                |         |                                  |                   |                          |
| LC02          | _ Black/Expresso Chair                                    |                   | 406.00                |         | □red □blue □teal □bur            |                   |                          |
| F75           | _ Executive Chair                                         | 195.00            | 253.50                |         | □GRAY □BLACK □WHITE              | □GOLD □           | EXPO GREEN               |
|               |                                                           |                   |                       |         | UNDRAPED DISPL                   |                   |                          |
|               | CARPET                                                    |                   |                       | F190    | 4' Table – 30" high              |                   | 108.60                   |
| C10           | _ 9' X 10'                                                | 191.70            | 249.25                | F200    | 6' Table – 30" high              |                   | 132.60                   |
| C20           | _ 9' X 20'                                                | 376.40            | 489.35                | F210    | 8' Table – 30" high              |                   | 157.80                   |
| C30           | _ 9' X 30'                                                | 562.85            | 731.70                | F220    | 4' Table – 42" Counter high      |                   | 117.75                   |
| C40           | _ 9' X 40'                                                | 756.35            | 983.25                | -       | 6' Table – 42" Counter high      |                   | 139.50                   |
| C50           | _ 9' X Per 10' increment                                  | 191.70            | 249.25                | F240    | 8' Table – 42" Counter high      |                   | 170.35                   |
|               |                                                           |                   |                       |         | 30" Diameter Pedestal Table (Gra | , ,               | 235.50                   |
|               | <b>PET</b> (Indicate Dimensions for Specia<br>            | -                 |                       | Fö      | TABLE RISERS COVE                | RED WH            | TE                       |
| COLORS:       | □RED □ BLUE □ HUNTER (                                    | GREEN 🗆           | BURGUNDY              |         | (Riser Dimension: 10" W          | _                 |                          |
|               | □ PLUM □ GRAY □                                           | BLACK             |                       | F260    | 6' Long riser                    |                   | 91.90                    |
|               |                                                           |                   |                       | F270    | 8' Long riser                    | 85.50             | 111.15                   |
| Area c        | arpet is required for all booths la                       |                   |                       |         |                                  |                   |                          |
|               | configured as islands or po                               | eninsula are      | eas.                  |         | SPECIAL DRAPE BAC                |                   |                          |
| DADDING       | AND MCOUFFN (00 fti-)                                     |                   |                       | F280    | 3' H. Background/per ft          |                   |                          |
|               | AND VISQUEEN (90 sq. ft. min.) _' X' Carpet padding/per s | . 4 1 <i>C</i>    | 2.05                  | F290    | 8' H. Background/per ft          | 19.35             | 25.15                    |
|               | _ X' Carpet padding/per s<br>_'X' Visqueen covering/pe    |                   |                       |         | D D D                            |                   |                          |
| C8U           | X visqueen covering/pe                                    | er sq. 1t93       | 1.25                  |         | ☐ RED ☐ BLUE ☐ TEAL ☐ BUR        |                   |                          |
|               |                                                           |                   |                       | ∐ PLUM  | □ GRAY □ BLACK □ WHITE □         |                   |                          |
|               |                                                           |                   |                       |         | *Show colors will be given when  | color is not      | selected.                |
|               |                                                           |                   |                       |         |                                  |                   |                          |
|               |                                                           |                   |                       |         |                                  | <b>10%</b> Ta     | x                        |
|               |                                                           |                   |                       |         | тот                              | AL ORDE           | R                        |
| NAME OF CON   | VENTION BCA 2018                                          |                   |                       |         | воотн                            | #                 |                          |
| EXHIBITING CO | DMPANY                                                    |                   | PHONE                 | #       | FAX #                            |                   |                          |
| ADDRESS       |                                                           |                   |                       |         | STATEZIP                         |                   |                          |
|               | CONFIRMATION & INVOICE TO                                 |                   |                       |         |                                  |                   |                          |
|               | ле                                                        |                   |                       |         |                                  |                   |                          |
|               |                                                           |                   |                       |         |                                  |                   |                          |

# **Furniture**

F60 Plastic Side Chair, White F50 Padded Sled Base Chair, Gray F9 Padded Chair, Gray F10 Padded Arm Chair, Gray F30 Padded High Stool, Gray F20 Padded Arm Chair, Custom F40 Padded High Stool, Custom F75 Executive Chair LC02 Black/Expresso Chair F245 Coffee Table LC01 Black/Expresso Couch