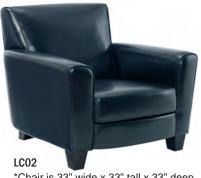

# **Furniture**

F60 Plastic Side Chair, White F50 Padded Sled Base Chair, Gray F9 Padded Chair, Gray F10 Padded Arm Chair, Gray F30 Padded High Stool, Gray F20 Padded Arm Chair, Custom F40 Padded High Stool, Custom F75 Executive Chair LC02 Black/Expresso Chair F245 Coffee Table LC01 Black/Expresso Couch

**Carpet** 

**Black** 

F30

\*Chair is 33" wide x 33" tall x 33" deep

\*Couch is 7' wide x 3' tall x 40" deep